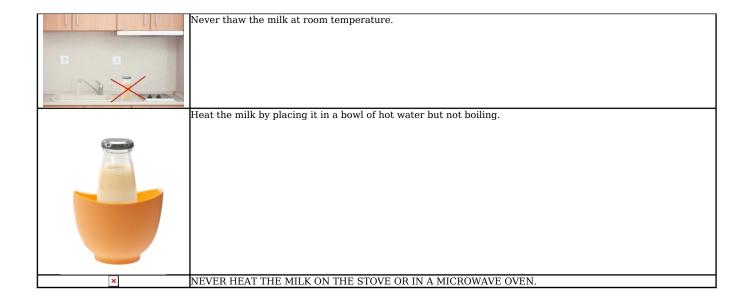

Here are a few tips when storing breast milk.

Breast milk can be stored in the following places.

Tips to thaw breast milk efficiently and safely.