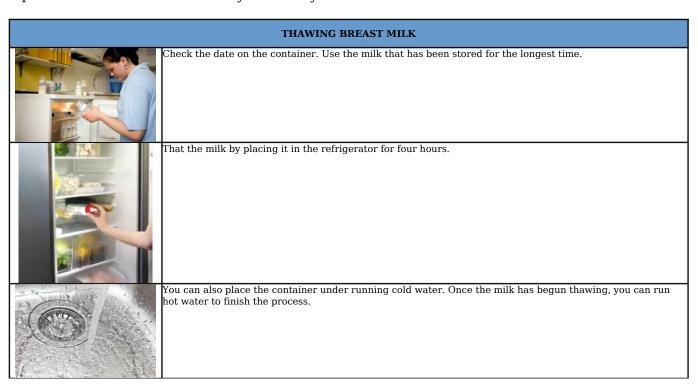

Here are a few tips when storing breast milk.

Breast milk can be stored in the following places.

Tips to thaw breast milk efficiently and safely.